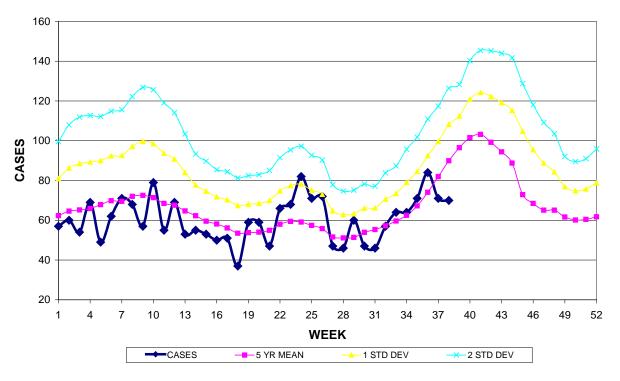

### **GUAM ACUTE RESPIRATORY INFECTION SURVEILLANCE 2012; GMHA-EMERGENCY DEPARTMENT PATIENTS BY WEEK SEEN**