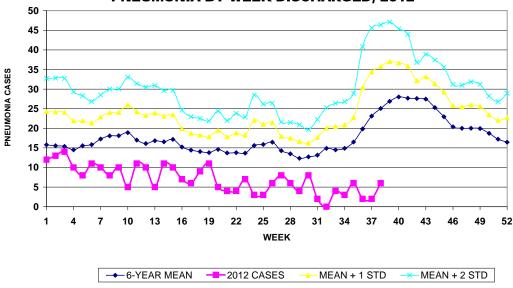

# HOSPITAL INPATIENT DISCHARGES WITH A DIAGNOSIS OF PNEUMONIA BY WEEK DISCHARGED, 2012