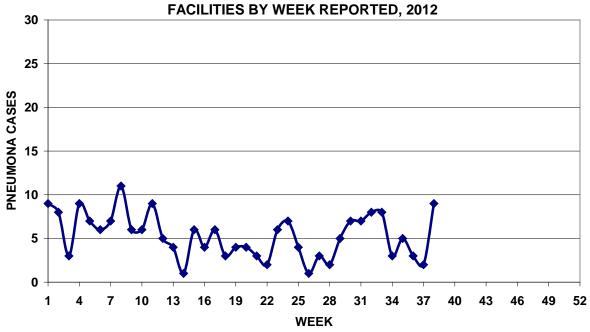

ealth & Social Services ISLAND-WIDE COMMUNICABLE DISEASE REPORT

### REPORTS RECEIVED FOR THE WEEK ENDING 9/22/2012

| Chickenpox                   | 1  |
|------------------------------|----|
| Chlamydia trachomatis        | 33 |
| E. coli MDR                  | 1  |
| Gonorrhea                    | 1  |
| Hepatitis C                  | 1  |
| Influenza A (not subtyped)   | 1  |
| Influenza (not typed)        | 1  |
| MRSA                         | 12 |
| Streptococcal sore throat    | 8  |
| Streptococcal disease, other | 2  |
| Myroides MDR                 | 1  |
| Tuberculosis                 | 3  |
| VRE                          | 4  |
|                              |    |

## PREVENTIVE MEDICINE DEPARTMENT U.S. NAVAL HOSPITAL GUAM

## PNEUMONIA CASES SEEN IN GUAM MILITARY TREATMENT



.