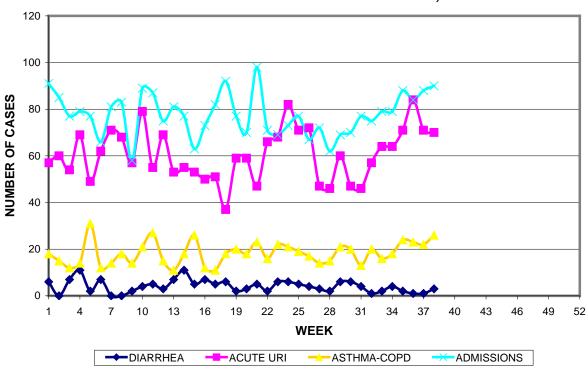

## INFECTION CONTROL DEPARTMENT GUAM MEMORIAL HOSPITAL AUTHORITY

### GUAM EPIDEMIOLOGY NEWSLETTER

REPORT FOR WEEK ENDING: 9/22/2012 (Reporting week 2012-38) **GUAM REPORTS** 

### **GUAM ACUTE RESPIRATORY INFECTION SURVEILLANCE 2012; GMHA-EMERGENCY DEPARTMENT PATIENTS BY WEEK SEEN**



#### GUAM SYNDROMIC DISEASE SURVEILLANCE

### **GMHA-ED PATIENT DIAGNOSES BY WEEK, 2012**



# HOSPITAL INPATIENT DISCHARGES WITH A DIAGNOSIS OF PNEUMONIA BY WEEK DISCHARGED, 2012



### **GUAM SENTINEL PHYSICIAN INFLUENZA SURVEILLANCE**

REPORTS OF INFLUENZA OR INFLUENZA-LIKE ILLNESSES RECEIVED FOR THE WEEK ENDING 9/22/2012

No activity — No cases reported by sentinel physicians
(ACTIVITY LEVELS: No activity, Sporadic, Local, Regional, Widespread)

Foreign Quarantine & Enteric Diseases Section Bureau of Communicable Disease Control

**Guam Department of Public Health & Social Services** 

H1N1 INFLUENZA SURVEILLANCE, WEEK 38, 2012 NO CASES OF H1N1 REPORTED FOR WEEK 38

Cumulative 2012: 0 civilian & 0 military cases

INFECTION CONTROL DEPARTMENT GUAM MEMORIAL HOSPITAL AUTHORITY

## HOSPITALIZATIONS FOR INFLUENZA A or B BY AGE AND MORBIDITY REPORTING WEEK, 2012

#### **WEEK**

|