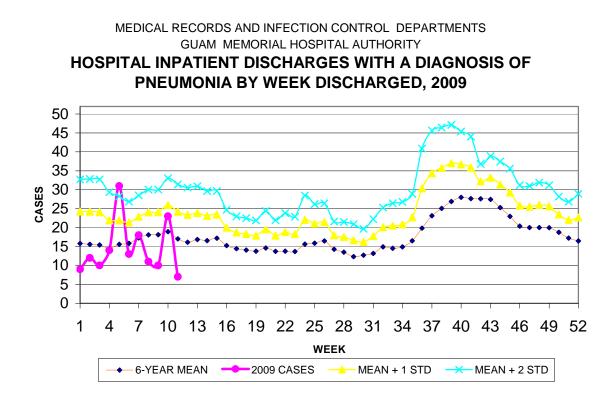

#### GUAM MEMORIAL HOSPITAL AUTHORITY INFECTION CONTROL COMMITTEE

## **GUAM EPIDEMIOLOGY NEWSLETTER** REPORT FOR WEEK ENDING: 3/21/2009 (Reporting week 2009-11)

GUAM REPORTS



GUAM SYNDROMIC DISEASE SURVEILLANCE GMHA-ED PATIENT DIAGNOSES BY WEEK FOR



1







Data from GPSS compiled by Marie Luarca, CPHO Office, Guam DPH&SS.



#### **REPORTING WEEK**

GUAM MEMORIAL HOSPITAL INFECTION CONTROL OFFICE COMMUNICABLE DISEASE REPORT REPORTS RECEIVED FOR THE WEEK ENDING 3/21/2009 MRSA 4 Scarlet fever 1 Shigella flexneri 1

# **GUAM ANIMAL DISEASE (ZOONOSES) REPORTS**

REPORTS RECEIVED FOR THE WEEK ENDING 3/21/2009 ANAPLASMOSIS – Canine (1)

### GUAM SENTINEL PHYSICIAN INFLUENZA SURVEILLANCE REPORTS OF INFLUENZA OR INFLUENZA-LIKE ILLNESSES RECEIVED FOR THE WEEK ENDING 3/21/2009 NO CASES REPORTED