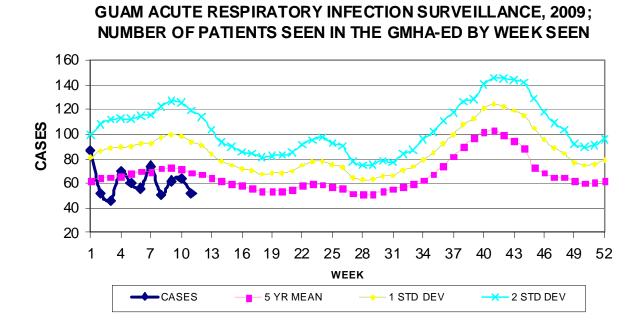

## **GUAM EPIDEMIOLOGY NEWSLETTER** REPORT FOR WEEK ENDING: 3/21/2009 (Reporting week 2009-11)

GUAM REPORTS

GUAM SYNDROMIC DISEASE SURVEILLANCE GMHA-ED PATIENT DIAGNOSES BY WEEK FOR

1

Data from GPSS compiled by Marie Luarca, CPHO Office, Guam DPH&SS.