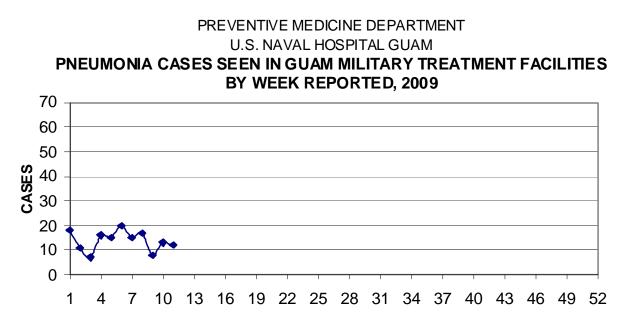

#### GUAM MEMORIAL HOSPITAL AUTHORITY INFECTION CONTROL COMMITTEE

## **GUAM EPIDEMIOLOGY NEWSLETTER** REPORT FOR WEEK ENDING: 3/21/2009 (Reporting week 2009-11)

GUAM REPORTS



GUAM SYNDROMIC DISEASE SURVEILLANCE GMHA-ED PATIENT DIAGNOSES BY WEEK FOR



1







Data from GPSS compiled by Marie Luarca, CPHO Office, Guam DPH&SS.



#### **REPORTING WEEK**

GUAM MEMORIAL HOSPITAL INFECTION CONTROL OFFICE COMMUNICABLE DISEASE REPORT REPORTS RECEIVED FOR THE WEEK ENDING 3/21/2009 MRSA 4 Scarlet fever 1 Shigella flexneri 1

# **GUAM ANIMAL DISEASE (ZOONOSES) REPORTS**

REPORTS RECEIVED FOR THE WEEK ENDING 3/21/2009 ANAPLASMOSIS – Canine (1)

### GUAM SENTINEL PHYSICIAN INFLUENZA SURVEILLANCE REPORTS OF INFLUENZA OR INFLUENZA-LIKE ILLNESSES RECEIVED FOR THE WEEK ENDING 3/21/2009 NO CASES REPORTED