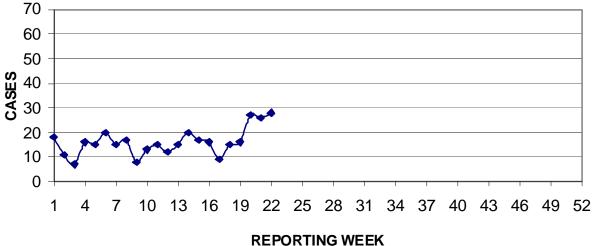

## GUAM MEMORIAL HOSPITAL AUTHORITY INFECTION CONTROL DEPARTMENT GUAM EPIDEMIOLOGY NEWSLETTER REPORT FOR WEEK ENDING: 6/6/2009 (Reporting week 2009-22)

## **GUAM REPORTS**



**GUAM SYNDROMIC DISEASE SURVEILLANCE GMHA-ED PATIENT DIAGNOSES BY WEEK FOR CALENDAR YEAR 2009** 140 120 100 CASES 80 60 40 20 0 16 19 22 25 28 31 34 37 40 43 46 49 52 1 4 7 10 13 WEEK DIARRHEA or GASTROENTERITIS ASTHMA - COPD ADMISSION S







| GUAM MEMORIAL HOSPITAL<br>INFECTION CONTROL DEPARTMENT<br>COMMUNICABLE DISEASE REPORT |    |
|---------------------------------------------------------------------------------------|----|
| REPORTS RECEIVED FOR THE WEEK ENDING 6/6/2009                                         |    |
| Conjunctivitis                                                                        | 3  |
| Hepatitis B                                                                           | 4  |
| Influenza A (rapid test)                                                              | 10 |
| MDR <i>E. coli</i>                                                                    | 1  |
| MDR A. calco baumanii                                                                 | 1  |
| MRSA