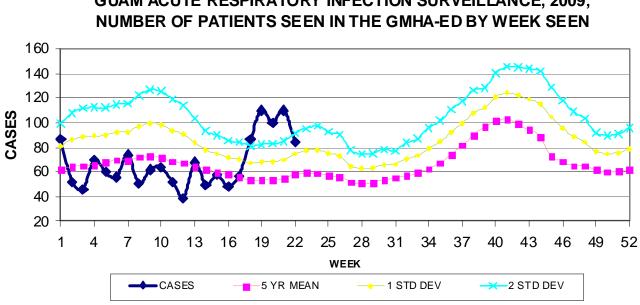

## GUAM MEMORIAL HOSPITAL AUTHORITY INFECTION CONTROL DEPARTMENT GUAM EPIDEMIOLOGY NEWSLETTER REPORT FOR WEEK ENDING: 6/6/2009 (Reporting week 2009-22)

## **GUAM REPORTS**



**GUAM SYNDROMIC DISEASE SURVEILLANCE GMHA-ED PATIENT DIAGNOSES BY WEEK FOR CALENDAR YEAR 2009** 140 120 100 CASES 80 60 40 20 0 16 19 22 25 28 31 34 37 40 43 46 49 52 1 4 7 10 13 WEEK DIARRHEA or GASTROENTERITIS ASTHMA - COPD ADMISSION S







| GUAM MEMORIAL HOSPITAL<br>INFECTION CONTROL DEPARTMENT<br>COMMUNICABLE DISEASE REPORT |    |
|---------------------------------------------------------------------------------------|----|
| REPORTS RECEIVED FOR THE WEEK ENDING 6/6/2009                                         |    |
| Conjunctivitis                                                                        | 3  |
| Hepatitis B                                                                           | 4  |
| Influenza A (rapid test)