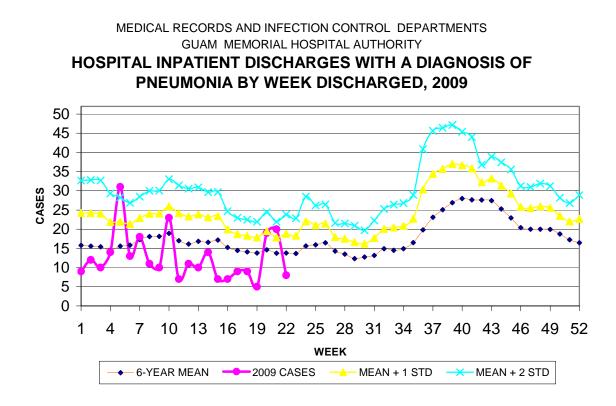

## GUAM MEMORIAL HOSPITAL AUTHORITY INFECTION CONTROL DEPARTMENT GUAM EPIDEMIOLOGY NEWSLETTER REPORT FOR WEEK ENDING: 6/6/2009 (Reporting week 2009-22)

## **GUAM REPORTS**



**GUAM SYNDROMIC DISEASE SURVEILLANCE GMHA-ED PATIENT DIAGNOSES BY WEEK FOR CALENDAR YEAR 2009** 140 120 100 CASES 80 60 40 20 0 16 19 22 25 28 31 34 37 40 43 46 49 52 1 4 7 10 13 WEEK DIARRHEA or GASTROENTERITIS ASTHMA - COPD ADMISSION S







| GUAM MEMORIAL HOSPITAL<br>INFECTION CONTROL DEPARTMENT<br>COMMUNICABLE DISEASE REPORT |    |
|---------------------------------------------------------------------------------------|----|
| REPORTS RECEIVED FOR THE WEEK ENDING 6/6/2009                                         |    |
| Conjunctivitis                                                                        | 3  |
| Hepatitis B                                                                           | 4  |
| Influenza A (rapid test)                                                              | 10 |
| MDR <i>E. coli</i>                                                                    | 1  |
| MDR A. calco baumanii                                                                 | 1  |
| MRSA