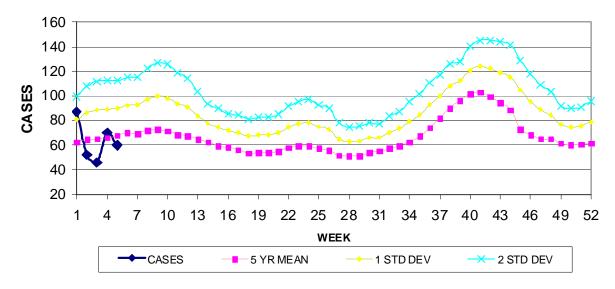

## GUAM ACUTE RESPIRATORY INFECTION SURVEILLANCE, 2009; NUMBER OF PATIENTS SEEN IN THE GMHA-ED BY WEEK SEEN