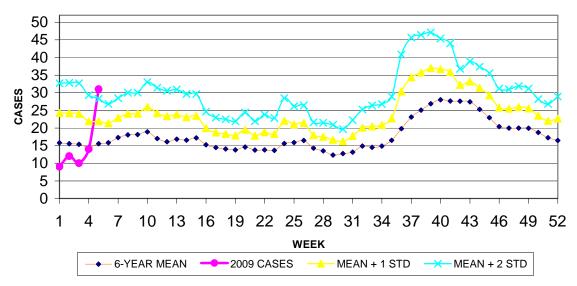

# HOSPITAL INPATIENT DISCHARGES WITH A DIAGNOSIS OF PNEUMONIA BY WEEK DISCHARGED, 2009