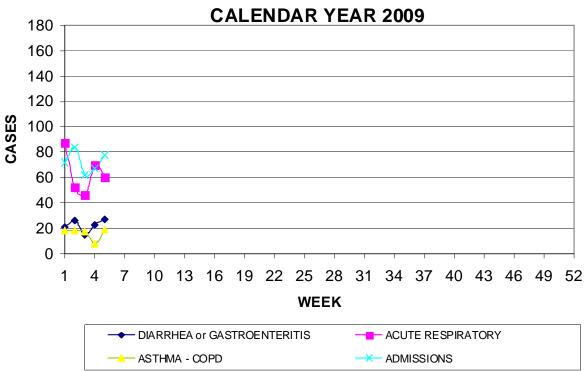

# GUAM SYNDROMIC DISEASE SURVEILLANCE GMHA-ED PATIENT DIAGNOSES BY WEEK FOR CALENDAR YEAR 2009

### MEDICAL RECORDS AND INFECTION CONTROL DEPARTMENTS GUAM MEMORIAL HOSPITAL AUTHORITY