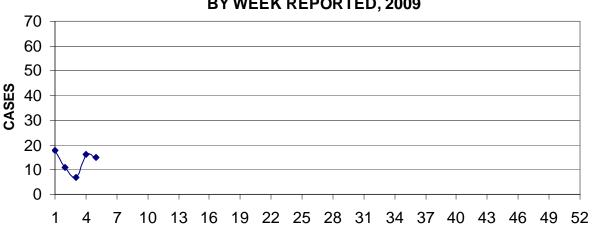

### PREVENTIVE MEDICINE DEPARTMENT U.S. NAVAL HOSPITAL GUAM

## PNEUMONIA CASES SEEN IN GUAM MILITARY TREATMENT FACILITIES BY WEEK REPORTED, 2009

**REPORTING WEEK**