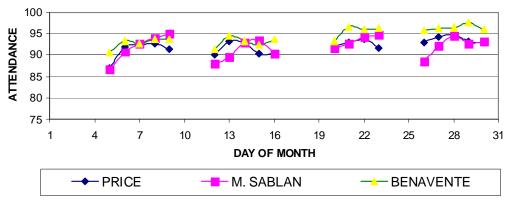

# GUAM PUBLIC SCHOOL SYSTEM DAILY PERCENT OF STUDENTS ATTENDING, JANUARY 2009

Data from GPSS compiled by Marie Luarca, CPHO Office, Guam DPH&SS