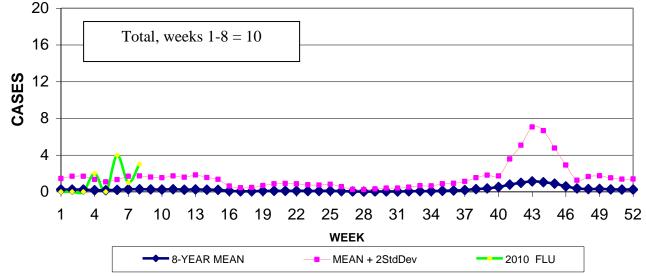

# GUAM SYNDROMIC DISEASE SURVEILLANCE GMHA-ED PATIENT DIAGNOSES BY WEEK FOR CALENDAR YEAR 2010

MEDICAL RECORDS AND INFECTION CONTROL DEPARTMENTS GUAM MEMORIAL HOSPITAL AUTHORITY

HOSPITAL INPATIENT DISCHARGES WITH A DIAGNOSIS OF PNEUMONIA BY WEEK DISCHARGED, 2010