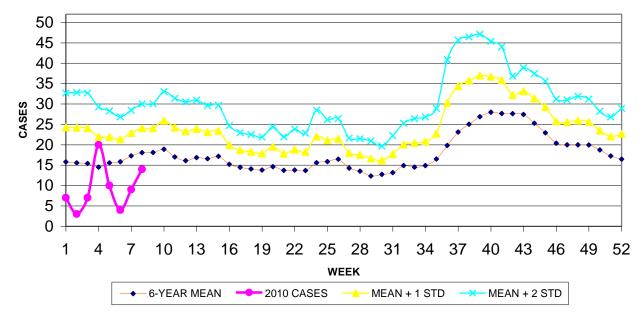

# GUAM SYNDROMIC DISEASE SURVEILLANCE GMHA-ED PATIENT DIAGNOSES BY WEEK FOR CALENDAR YEAR 2010

MEDICAL RECORDS AND INFECTION CONTROL DEPARTMENTS GUAM MEMORIAL HOSPITAL AUTHORITY

HOSPITAL INPATIENT DISCHARGES WITH A DIAGNOSIS OF PNEUMONIA BY WEEK DISCHARGED, 2010