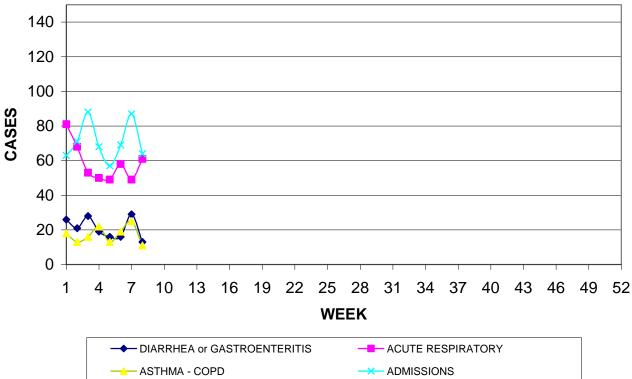

# GUAM SYNDROMIC DISEASE SURVEILLANCE GMHA-ED PATIENT DIAGNOSES BY WEEK FOR CALENDAR YEAR 2010

MEDICAL RECORDS AND INFECTION CONTROL DEPARTMENTS GUAM MEMORIAL HOSPITAL AUTHORITY

HOSPITAL INPATIENT DISCHARGES WITH A DIAGNOSIS OF PNEUMONIA BY WEEK DISCHARGED, 2010