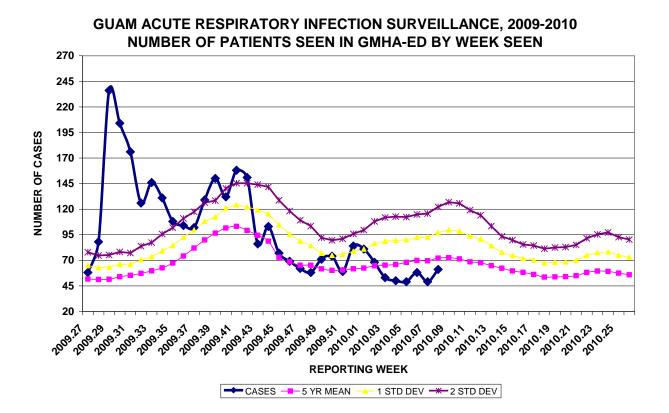

# GUAM SYNDROMIC DISEASE SURVEILLANCE GMHA-ED PATIENT DIAGNOSES BY WEEK FOR CALENDAR YEAR 2010

MEDICAL RECORDS AND INFECTION CONTROL DEPARTMENTS GUAM MEMORIAL HOSPITAL AUTHORITY

HOSPITAL INPATIENT DISCHARGES WITH A DIAGNOSIS OF PNEUMONIA BY WEEK DISCHARGED, 2010