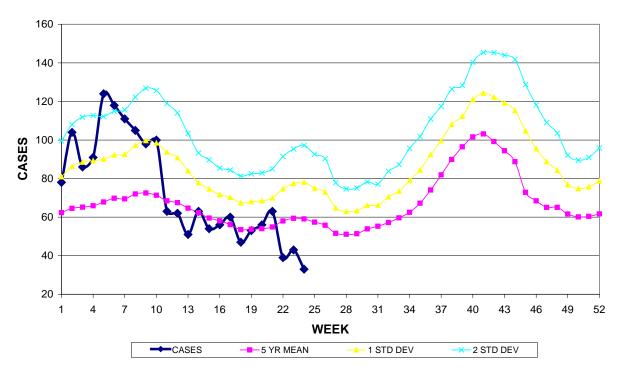

### GUAM ACUTE RESPIRATORY INFECTION SURVEILLANCE 2011; GMHA-EMERGENCY DEPARTMENT PATIENTS BY WEEK SEEN