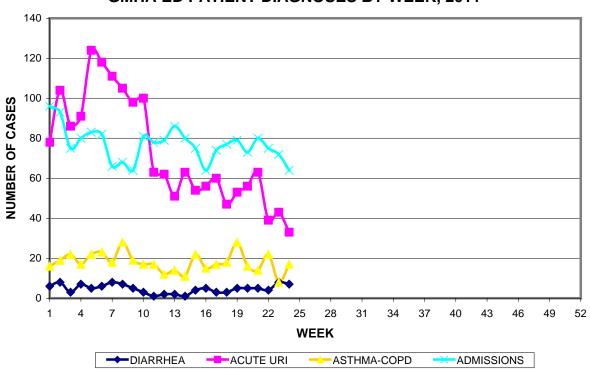

# GUAM MEMORIAL HOSPITAL AUTHORITY INFECTION CONTROL DEPARTMENT GUAM EPIDEMIOLOGY NEWSLETTER

### REPORT FOR WEEK ENDING: 6/18//2011 (Reporting week 2011-24)

### **GUAM REPORTS**

### GUAM ACUTE RESPIRATORY INFECTION SURVEILLANCE 2011; GMHA-EMERGENCY DEPARTMENT PATIENTS BY WEEK SEEN



#### GUAM SYNDROMIC DISEASE SURVEILLANCE

### **GMHA-ED PATIENT DIAGNOSES BY WEEK, 2011**



## MEDICAL RECORDS AND INFECTION CONTROL DEPARTMENTS GUAM MEMORIAL HOSPITAL AUTHORITY

# HOSPITAL INPATIENT DISCHARGES WITH A DIAGNOSIS OF PNEUMONIA BY WEEK DISCHARGED, 2011



### **GUAM SENTINEL PHYSICIAN INFLUENZA SURVEILLANCE**

REPORTS OF INFLUENZA OR INFLUENZA-LIKE ILLNESSES RECEIVED FOR THE WEEK ENDING 6/18/2011

**Sporadic activity** – One case reported by sentinel physician (ACTIVITY LEVELS: No activity, Sporadic, Local, Regional, Widespread)

Foreign Quarantine & Enteric Diseases Section Bureau of Communicable Disease Control Guam Department of Public Health & Social Services

## H1N1 INFLUENZA SURVEILLANCE, WEEK 24, 2011

Cumulative 2011: 1 civilian & 4 military cases NO CASES OF H1N1 REPORTED FOR WEEK 24

INFECTION CONTROL DEPARTMENT GUAM MEMORIAL HOSPITAL AUTHORITY

## HOSPI