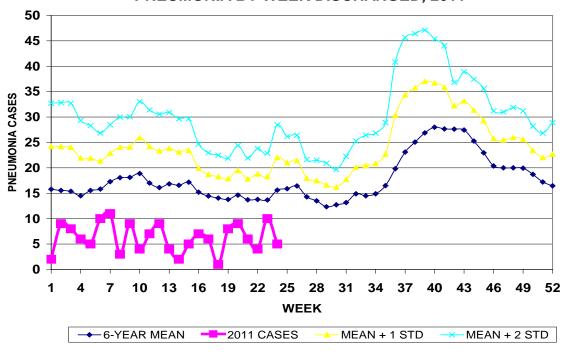

# HOSPITAL INPATIENT DISCHARGES WITH A DIAGNOSIS OF PNEUMONIA BY WEEK DISCHARGED, 2011