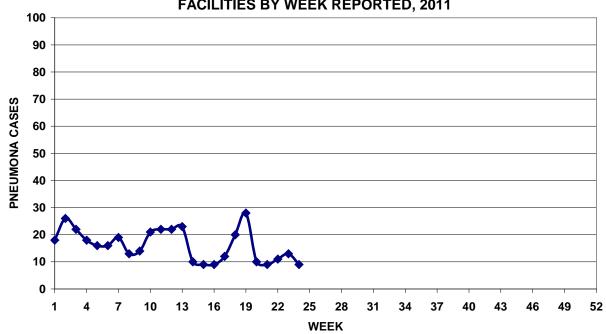

# PNEUMONIA CASES SEEN IN GUAM MILITARY TREATMENT FACILITIES BY WEEK REPORTED, 2011

.