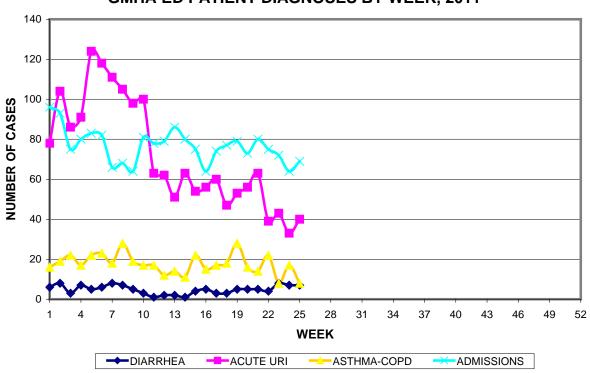

# GUAM MEMORIAL HOSPITAL AUTHORITY INFECTION CONTROL DEPARTMENT GUAM EPIDEMIOLOGY NEWSLETTER

### REPORT FOR WEEK ENDING: 6/25//2011 (Reporting week 2011-25)

### **GUAM REPORTS**

### GUAM ACUTE RESPIRATORY INFECTION SURVEILLANCE 2011; GMHA-EMERGENCY DEPARTMENT PATIENTS BY WEEK SEEN



#### GUAM SYNDROMIC DISEASE SURVEILLANCE

### **GMHA-ED PATIENT DIAGNOSES BY WEEK, 2011**



### MEDICAL RECORDS AND INFECTION CONTROL DEPARTMENTS GUAM MEMORIAL HOSPITAL AUTHORITY

## HOSPITAL INPATIENT DISCHARGES WITH A DIAGNOSIS OF PNEUMONIA BY WEEK DISCHARGED. 2011



### **GUAM SENTINEL PHYSICIAN INFLUENZA SURVEILLANCE**

REPORTS OF INFLUENZA OR INFLUENZA-LIKE ILLNESSES RECEIVED FOR THE WEEK ENDING 6/25/2011

**No activity** – No cases reported by sentinel physician (ACTIVITY LEVELS: No activity, Sporadic, Local, Regional, Widespread)

Foreign Quarantine & Enteric Diseases Section Bureau of Communicable Disease Control

**Guam Department of Public Health & Social Services** 

### H1N1 INFLUENZA SURVEILLANCE, WEEK 25, 2011

Cumulative 2011: 1 civilian & 4 military cases NO CASES OF H1N1 REPORTED FOR WEEK 25

INFECTION CONTROL DEPARTMENT GUAM MEMORIAL HOSPITAL AUTHORITY

# HOS