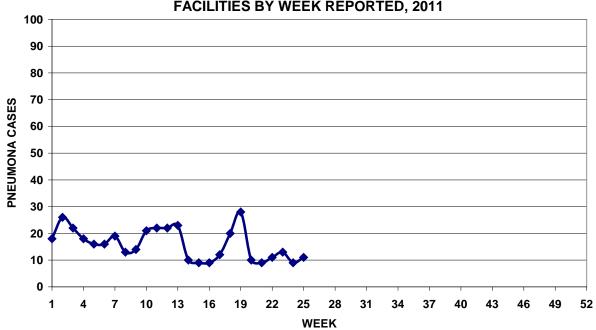

## PNEUMONIA CASES SEEN IN GUAM MILITARY TREATMENT FACILITIES BY WEEK REPORTED, 2011

.