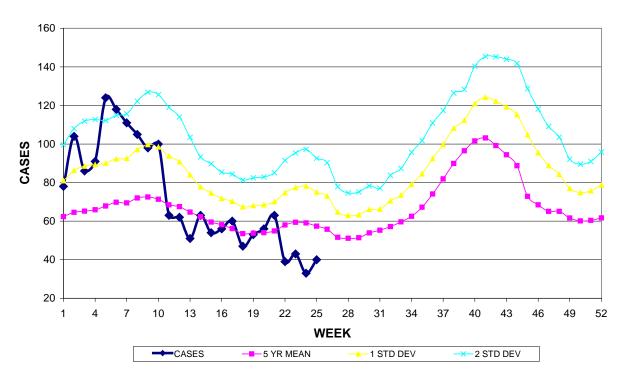

### GUAM ACUTE RESPIRATORY INFECTION SURVEILLANCE 2011; GMHA-EMERGENCY DEPARTMENT PATIENTS BY WEEK SEEN