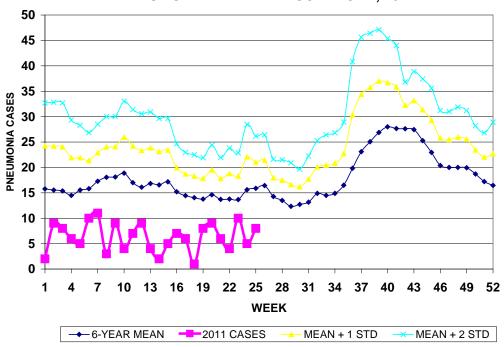

## HOSPITAL INPATIENT DISCHARGES WITH A DIAGNOSIS OF PNEUMONIA BY WEEK DISCHARGED. 2011