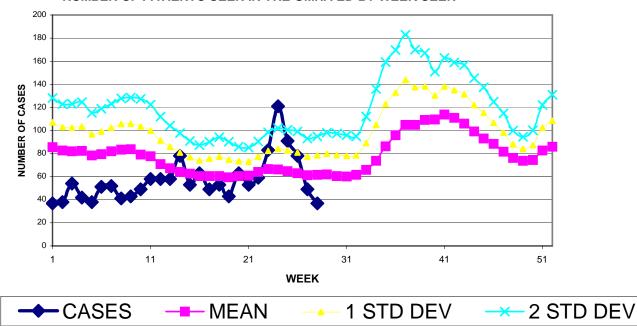

# GUAM SYNDROMIC DISEASE SURVEILLANCE GMHA-ED PATIENT DIAGNOSES BY WEEK FOR CALENDAR YEAR 2006