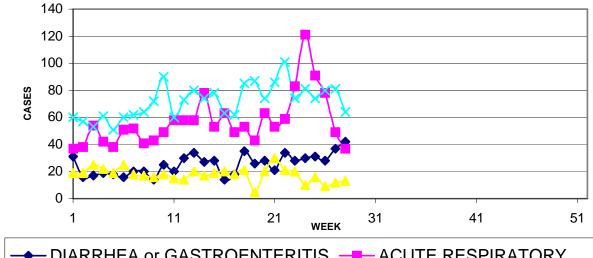

# GUAM SYNDROMIC DISEASE SURVEILLANCE GMHA-ED PATIENT DIAGNOSES BY WEEK FOR CALENDAR YEAR 2006