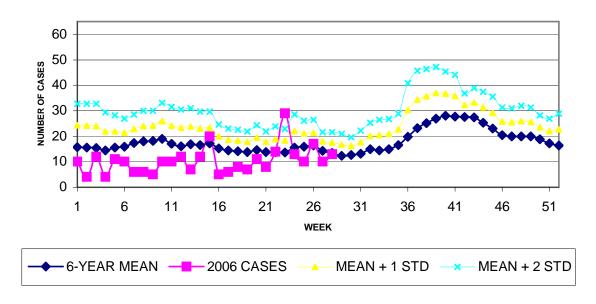

### MEDICAL RECORDS DEPARTMENT GUAM MEMORIAL HOSPITAL AUTHORITY

# HOSPITAL INPATIENT DISCHARGES WITH DIAGNOSIS OF PNEUMONIA BY WEEK DISCHARGED, 2006