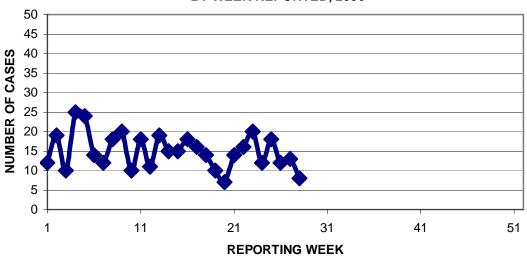

### Preventive Medicine Department US Naval Hospital Guam

## PNEUMONIA CASES SEEN IN GUAM MILITARY TREATMENT FACILITIES BY WEEK REPORTED, 2006